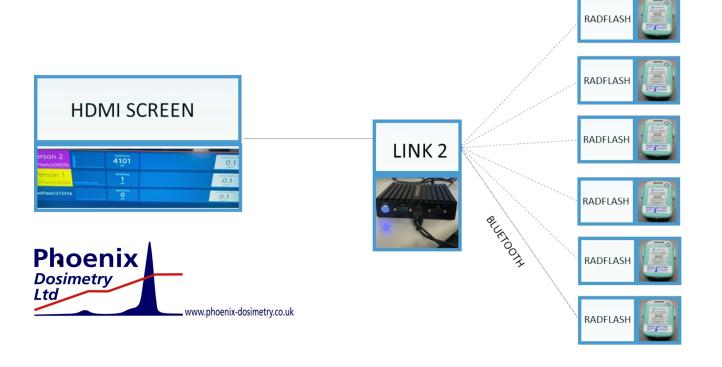

## New LINK 2 RADSIGHT LIVE System for real time dose display

The new **Link 2 RADSIGHT LIVE** system provides a cost effective solution for your real time personal dose monitoring requirements.

The new Link 2 enables a team of workers wearing RadFlash electronic personal dosemeters to be monitored and their doses displayed in Realtime on a large HDMI compatible monitor.

The system comprises the small hand size Link 2 module, shown below centre, linked directly to the monitor and no PC is required.

A keyboard and mouse can be attached to issue and return dosemeters and also reset them back to zero.

Alarms for dose and doserate are user set and the colour coding on dosemeters means that units do not have to be issued to people but can be simply picked up and used with minimum set up from the dosimeter can be transmitted using an integral Bluetooth radio module with integrated reporting and management capability via the Radsight software.