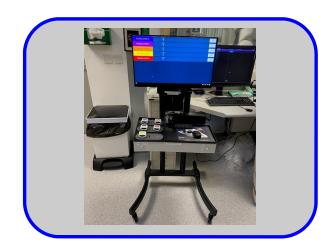

## New LINK 2 RADSIGHT LIVE System for real time dose display

The new **Link 2 RADSIGHT LIVE** system provides a cost effective solution for your real time personal dose monitoring requirements.

The new Link 2 enables a team of workers wearing RadFlash electronic personal dosemeters to be monitored and their doses displayed in Realtime on a large HDMI compatible monitor.

The system comprises the small hand size Link 2 module, shown below centre, linked directly to the monitor and no PC is required.

A keyboard and mouse can be attached to issue and return dosemeters and also reset them back to zero.