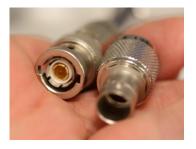

#### **BNC Triax 2 Lug**

BNC Triax Male (L) and Female (R) Part No: Male = PD1

BNC Triax Male Part No: PD1