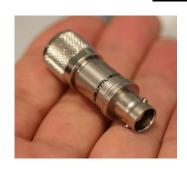

pe chambers for connecting to a range of precision Electrometers
- Triax TNC to Banana BNC cables / adaptors for use with NACP chambers
- Triax BNC connectors can also be fitted if required
- RJ-45—Network Cables
- Bulk Head connectors also available









#### **Patch Panels**

We offer customised patch panels which would be located in the Linac control room and main Linac room. Patch Panels make for a tidy environment with clear labeling to avoid ambiguity when connecting up different chambers QA equipment. We can also include network and DIN connectors.



#### **BNC Triax 2 Lug**



BNC Triax Male (L) and Female (R) Part No: Male = PD1



BNC Triax Male Part No: PD1

### **BNC—Banana**



BNC—Banana Female genders shown Part No: Male BBNC = PD9 Female BBNC = PD10

# **Converters**





Converter for NPL 2611 Chamber which is now supplied with Triax BNC plug converts to Triax TNC



#### **Threaded Triax TNC**





Triax TNC Female (top) and Male (bottom) Part No: Male = PD3

### **BNC Triax 3 Lug**



BNC 3 lug Triax Male Part No: Male = PD5

# **M Type Connector**