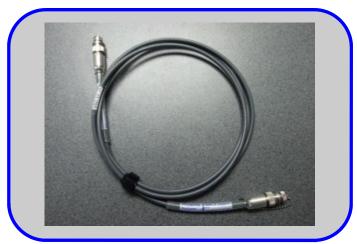

The cables are specifically manufactured to customers individual requirements and we pride ourselves on a fast delivery service.

# The range of cables available includes, but is not limited to:

- Triax TNC extension cables up to 60m length — these are suitable for Farmer type chambers for connecting to a range of precision Electrometers
- Triax TNC to Banana BNC cables / adaptors for use with NACP chambers
- Triax BNC connectors can also be fitted if required
- RJ-45—Network Cables
- Bulk Head connectors also available