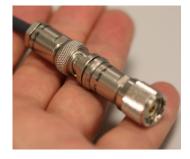

#### **Threaded Triax TNC**

Triax TNC Female (top) and Male (bottom) Part No: Male = PD3