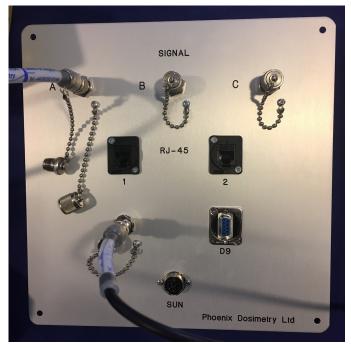

#### **Patch Panels**

We offer customised patch panels which would be located in the Linac control room and main Linac room. Patch Panels make for a tidy environment with clear labeling to avoid ambiguity when connecting up different chambers QA equipment. We can also include network and DIN connectors.