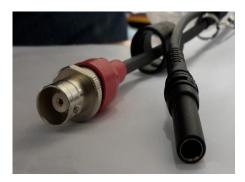

# **Converters**

Converter for NPL 2611 Chamber which is now supplied with Triax BNC plug converts to Triax TNC