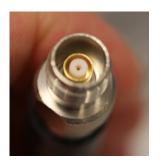

#### **Threaded Triax TNC**

Triax TNC Female (top) and Male (bottom) Part No: Male = PD3