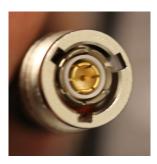

#### **Threaded Triax TNC**

Triax TNC Female (top) and Male (bottom) Part No: Male = PD3