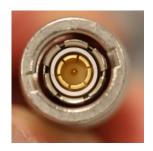

#### **BNC Triax 2 Lug**

BNC Triax Male (L) and Female (R) Part No: Male = PD1

BNC Triax Male Part No: PD1