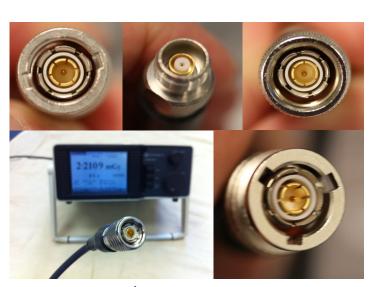

#### **BNC Triax 2 Lug**

BNC Triax Male (L) and Female (R) Part No: Male = PD1

BNC Triax Male Part No: PD1

#### **Threaded Triax TNC**

Triax TNC Female (top) and Male (bottom) Part No: Male = PD3

### **BNC Triax 3 Lug**

BNC 3 lug Triax Male Part No: Male = PD5