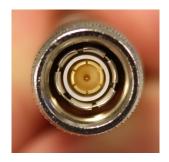

#### **Threaded Triax TNC**

Triax TNC Female (top) and Male (bottom) Part No: Male = PD3