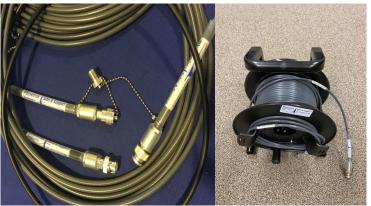

# The range of cables available includes, but is not limited to:

- Triax TNC extension cables up to 60m length — these are suitable for Farmer type chambers for connecting to a range of precision Electrometers
- Triax TNC to Banana BNC cables / adaptors for use with NACP chambers
- Triax BNC connectors can also be fitted if required
- RJ-45—Network Cables
- Bulk Head connectors also available