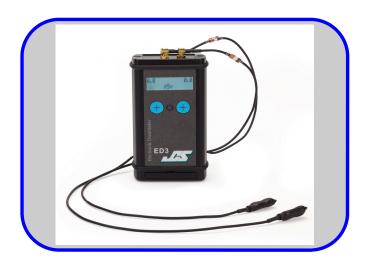

## Performance Testing / Calibration Testing for Thermo EPD's and JCS ED3 Real Time Dosemeters

We are now offering, In partnership with John Caunt Scientific, an express annual performance test for the ED3 Extremity Electronic Dosemeter Probes.

ED3 Detector Probes should be checked annually to ensure their response to radiation is within specification. For the D1 Probe angular response is checked to confirm the integrity of the internal filters.