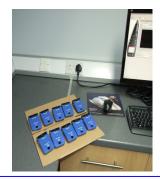

Phoenix Dosimetry in partnership with Thermo Fisher Scientific now offer an express calibration service for the EPD-2 Personal Electronic Dosemeters.

## Thermo Fisher S C I E N T I F I C

Our laboratory is now fully equipped with the essential Thermo Fisher calibration and test equipment which is specifically designed for the EPD-2 units.

To use this service simply email us at <a href="mailto:support@phoenix-dosimetry.co.uk">support@phoenix-dosimetry.co.uk</a> and let us know how many and which type of units you would like us to test / cross calibrate