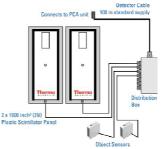

## **FHT1388 Detector Configurations**

www.phoenix-dosimetry.co.uk

Gamma only detection systems can possibly miss orphan Alpha emitting sources such as Americium. The **FHT 1388S/SGS-2**: Neutron Module (shown below) can be added to existing systems to enable Neutron detection.