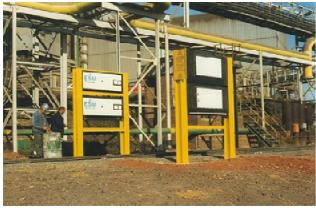

## Radiation Gate Monitors for Power Stations, Scrap Yards and Industrial Facilities

The Thermo Gate monitors are well established and ensure that they give you the best possible detection against rogue sources entering or leaving sites.

The units incorporate large area plastic scintillation detectors. We offer the ASMIV and FHT-1388 units, both have intelligent algorithms to ensure excellent detectability but with minimal nuisance alarms. The FHT units also include NBR (natural background rejection).

We can offer lots of different configurations for any measurement situation.