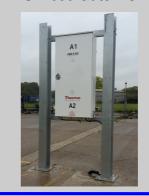

## Radiation Gate Monitors for Power Stations, Scrap Yards and Industrial Facilities

The Thermo Gate monitors are well established and ensure that they give you the best possible detection against rogue sources entering or leaving sites.

The units incorporate large area plastic scintillation detectors. We offer the ASMIV and FHT-1388 units, both have intelligent algorithms to ensure excellent detectability but with minimal nuisance alarms. The FHT units also include NBR (natural background rejection).