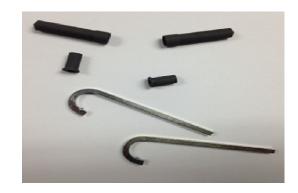

## Accessories Include:

Thimble Repair Kit (Part No: 2542/3A) for the NE- 2571 which includes – 2 Thimbles and 2 Collets cleaned and prepared for use and 2 spanners in a case

**Thimble Repair Kit** (Part No: 2542/3C) for the NE-2581 which includes 2 Shonka Plastic Thimbles cleaned and prepared for use and 2 spanners in a case

Other parts are available upon request, please email us at sales@phoenix-dosimetry.co.uk

**Chamber Repair Kit** 

**Waterproof Plastic Sheath** 

**Build Up Caps**