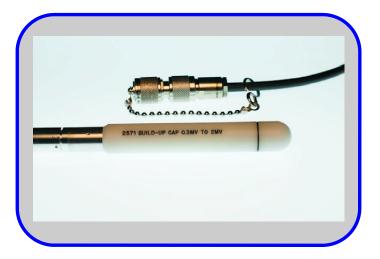

**Waterproof Plastic Sheath** for NE-2571 or NE-2581 for use in a Water Phantom

Latex Sheath (Part No: 2513B) - length at 1 meter long

**Brass Build up caps** – available in other materials and to user specified sizes