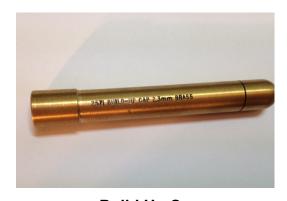

**Waterproof Plastic Sheath** for NE-2571 or NE-2581 for use in a Water Phantom

Latex Sheath (Part No: 2513B) - length at 1 meter long

**Brass Build up caps** – available in other materials and to user specified sizes

Other parts are available upon request, please email us at sales@phoenix-dosimetry.co.uk

**Chamber Repair Kit** 

**Waterproof Plastic Sheath** 

**Build Up Caps**