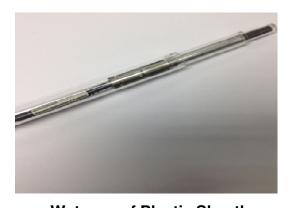

**Waterproof Plastic Sheath** for NE-2571 or NE-2581 for use in a Water Phantom

Latex Sheath (Part No: 2513B) - length at 1 meter long

**Brass Build up caps** – available in other materials and to user specified sizes

Other parts are available upon request, please email us at sales@phoenix-dosimetry.co.uk

**Chamber Repair Kit** 

**Waterproof Plastic Sheath** 

**Build Up Caps**